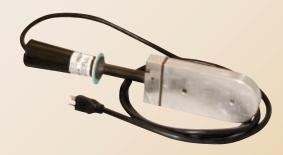

## Fusion Equipment: Heating Equipment

**Model 4 S Electric Heating Tool** 

**Model 3 SF Heating Tool** 

**Model 2 Electric Heating Tool** 

**Heater Muff** 

| HEATING EQUIPMENT                                                                       |              |      |
|-----------------------------------------------------------------------------------------|--------------|------|
| Description                                                                             | Part Number  | Wt.  |
| Model 4 SW Heating Tool                                                                 | 5560022      | 5.70 |
| Model 2 Electric Heating Tool                                                           | 5560021      | 4.20 |
| Model 3 SF Heating Tool (Narrow Profile w/ Clamping Bracket & Dual Socket Capability)** | 10003774     | 5.24 |
| Model 4 Gas Fired Heating Tool                                                          | 5560023      | 7.40 |
| 2" Hot Head Gas Fired Tool                                                              | 5560024      | 3.70 |
| Extension Handle (Model 2 & 4 SW Tools)                                                 | 5560025      | 1.80 |
| Heater Muff                                                                             | 556HM3000102 | 2.60 |
| Nozzle Regulator                                                                        | 900MM0120025 | 1.10 |