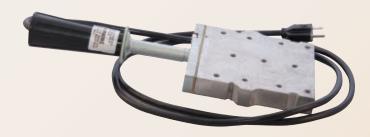

## Fusion Equipment: Heating Equipment

**Model 4 S Electric Heating Tool** 

**Model 3 SF Heating Tool** 

**Model 2 Electric Heating Tool** 

**Heater Muff** 

| HEATING EQUIPMENT                                                                       |              |      |
|-----------------------------------------------------------------------------------------|--------------|------|
| Description                                                                             | Part Number  | Wt.  |
| Model 4 SW Heating Tool                                                                 | 5560022      | 5.70 |
| Model 2 Electric Heating Tool                                                           | 5560021      | 4.20 |
| Model 3 SF Heating Tool (Narrow Profile w/ Clamping Bracket & Dual Socket Capability)** | 10003774     | 5.24 |
| Model 4 Gas Fired Heating Tool                                                          | 5560023      | 7.40 |
| 2" Hot Head Gas Fired Tool                                                              | 5560024      | 3.70 |
| Extension Handle (Model 2 & 4 SW Tools)                                                 | 5560025      | 1.80 |
| Heater Muff                                                                             | 556HM3000102 | 2.60 |
| Nozzle Regulator                                                                        | 900MM0120025 | 1.10 |