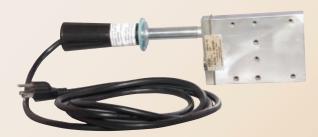

## Fusion Equipment: Heating Equipment

**Model 4 S Electric Heating Tool** 

**Model 3 SF Heating Tool** 

**Model 2 Electric Heating Tool** 

**Heater Muff** 

| HEATING EQUIPMENT                                                                       |              |      |
|-----------------------------------------------------------------------------------------|--------------|------|
| Description                                                                             | Part Number  | Wt.  |
| Model 4 SW Heating Tool                                                                 | 5560022      | 5.70 |
| Model 2 Electric Heating Tool                                                           | 5560021      | 4.20 |
| Model 3 SF Heating Tool (Narrow Profile w/ Clamping Bracket & Dual Socket Capability)** | 10003774     | 5.24 |
| Model 4 Gas Fired Heating Tool                                                          | 5560023      | 7.40 |
| 2" Hot Head Gas Fired Tool                                                              | 5560024      | 3.70 |
| Extension Handle (Model 2 & 4 SW Tools)                                                 | 5560025      | 1.80 |
| Heater Muff                                                                             | 556HM3000102 | 2.60 |
| Nozzle Regulator                                                                        | 900MM0120025 | 1.10 |